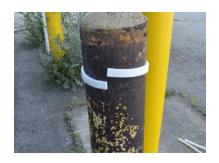

### Step #1

- Remove the back of the installation tape
- Firmly apply about
  6" from the top of your bollard
- Do not connect the end (see picture)

#### Step #2

- Remove the back of installation tape
- Firmly apply 6" from the bottom of your bollard
- This time, connect the ends (see picture)