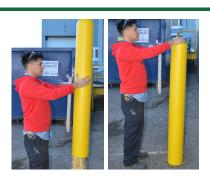

## Step #3

- Slide your bollard cover over your steel bollard
- You should hear air being forced out
- Your bollard cover is now secure