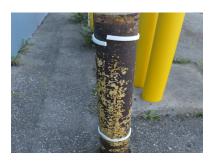

### Step #1

- Remove the back of the installation tape
- Firmly apply about
  6" from the top of your bollard
- Do not connect the end (see picture)

#### Step #2

- Remove the back of installation tape
- Firmly apply 6" from the bottom of your bollard
- This time, connect the ends (see picture)