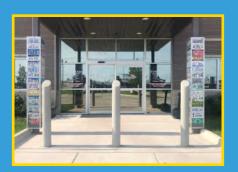

D PROTECTION

Engineered and independently tested to stop 5,000 lbs. vehicle at 30 MPH.



No tying, bolting, welding, assembly, or specialty subgrade Unrestricted spacing limit.

# **The Ideal Storefront Protection Bollard**



• Quick Lead Time



Storefront

Protection



#### Perimeter Protection



Pedestrian Protection





#### **NEVER PAINT AGAIN CRASH RATED -**Stand out with Ideal Shield's Meets ASTM C40 P1 Standard, S30 P1 maintenance free bollard covers. Standard, and ASTM F2656 storefront Match your needs with custom requirements. colors and branding. **MADE IN USA** 6" Schedule 40 **INSTALL APPLICATIONS U.S Steel Bollards** Removable or Fixed. No additional rebar required. Bollard Sign Systems Available.

#### **Standard Bollard Covers**



#### **Decorative Bollard Covers**



#### **Lighted Bollard Covers**