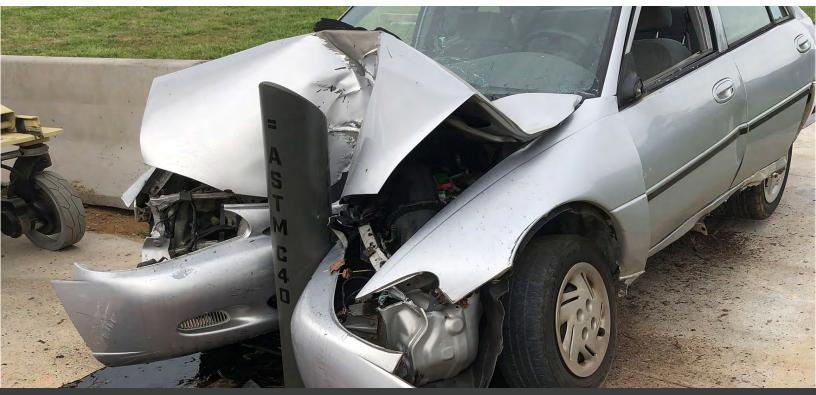

## RATED PROTECTION

Engineered and independently tested to stop 5,000 lbs. vehicle at 30 MPH.

No tying, bolting, welding, assembly, or specialty subgrade Unrestricted spacing limit.

#### **NEVER PAINT AGAIN CRASH RATED -**Stand out with Ideal Shield's Meets ASTM C40 P1 Standard, S30 P1 maintenance free bollard covers. Standard, and ASTM F2656 storefront Match your needs with custom requirements. colors and branding. **MADE IN USA** 6" Schedule 40 **INSTALL APPLICATIONS U.S Steel Bollards** Removable or Fixed. No additional rebar required. Bollard Sign Systems Available.