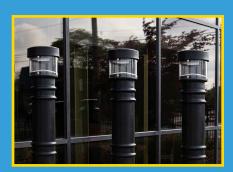

ndently tested to stop 5,000 lbs. vehicle at 30 MPH.



No tying, bolting, welding, assembly, or specialty subgrade Unrestricted spacing limit.

# **The Ideal Storefront Protection Bollard**



• Quick Lead Time



Storefront

Protection



#### Perimeter Protection



Pedestrian Protection





#### **NEVER PAINT AGAIN CRASH RATED -**Stand out with Ideal Shield's Meets ASTM C40 P1 Standard, S30 P1 maintenance free bollard covers. Standard, and ASTM F2656 storefront Match your needs with custom requirements. colors and branding. **MADE IN USA** 6" Schedule 40 **INSTALL APPLICATIONS U.S Steel Bollards** Removable or Fixed. No additional rebar required. Bollard Sign Systems Available.

#### **Standard Bollard Covers**



#### **Decorative Bollard Covers**



#### **Lighted Bollard Covers**