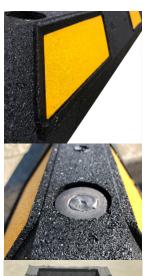

CURBIE™ is North America's most innovative parking curb. Made from 100% recycled rubber, CURBIE™ has raised edges to help slow down premature peeling on the reflective tape.

Raised edges are included on all CURBIE™ models to stop premature peeling on the reflective tape.

Countersunk holes are included on all CURBIE™ models to accommodate necessary hardware.

...l

Added ribs form the base of CURBIE™ making it tougher than the competition.

Hardware available upon request

Tape available in yellow or