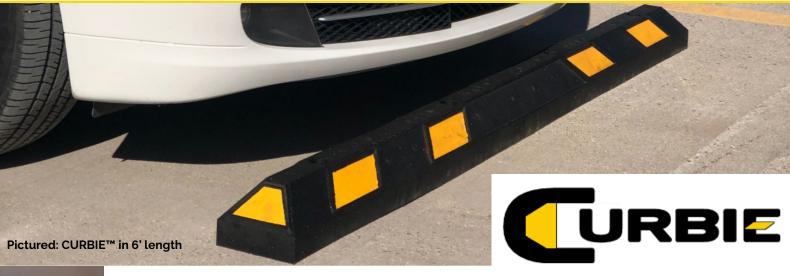

CURBIE™ is North America's most innovative parking curb. Made from 100% recycled rubber, CURBIE™ has raised edges to help slow down premature peeling on the reflective tape.

Raised edges are included on all CURBIE™ models to stop premature peeling on the reflective tape.