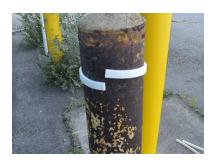

### Step #1

- Remove the back of the installation tape
- Firmly apply about
  6" from the top of your bollard
- Do not connect the end (see picture)