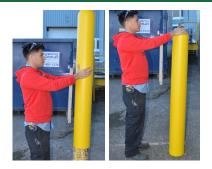

### Step #1

- Remove the back of the installation tape
- Firmly apply about
  6" from the top of your bollard
- Do not connect the end (see picture)

#### Step #2

- Remove the back of installation tape
- Firmly apply 6" from the bottom of your bollard
- This time, connect the ends (see picture)