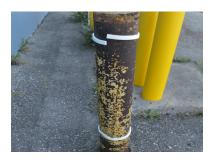

#### Step #2

- Remove the back of installation tape
- Firmly apply 6" from the bottom of your bollard
- This time, connect the ends (see picture)